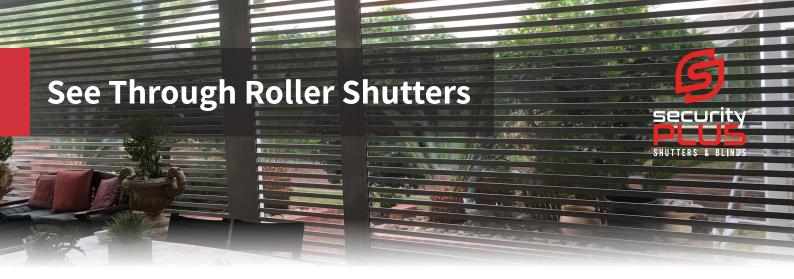

See-through shutters are the perfect solution for enclosing your outdoor living space. While allowing light to filter through, see-through shutters reduce the impact of heat, noise and the elements.

These shutters are a combination of our 40mm domestic profile aluminium slats, paired with clear or tinted polycarbonate slats in an alternating pattern.